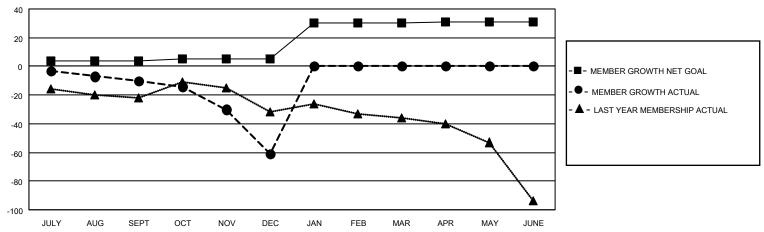

## CATION WASHINGTON

| LOCATION WASHINGTON |               |             | District 19 F |                       |                           | Results as of: 12/31/2020 |                                                    |  |  |
|---------------------|---------------|-------------|---------------|-----------------------|---------------------------|---------------------------|----------------------------------------------------|--|--|
| Clubs               |               |             |               | Members               |                           |                           |                                                    |  |  |
|                     | RESULTS FO    | R 2020-2021 |               | RESULTS FOR 2020-2021 |                           |                           |                                                    |  |  |
| QUARTER             | NEW CLUB GOAL | NEW CLUBS   | DROPPED CLUBS | QUARTER               | MEMBER GROWTH NET<br>GOAL | MEMBER GROWTH<br>ACTUAL   | DROPPED<br>MEMBERS ACTUAL<br>(including transfers) |  |  |
| JULY/AUG/SEPT       | 0             | 0           | 0             | JULY/AUG/SEP          | т 4                       | 3                         | 11                                                 |  |  |
| OCT/NOV/DEC         | 0             | 0           | 0             | OCT/NOV/DEC           | 1                         | 2                         | 53                                                 |  |  |
| JAN/FEB/MAR         | 1             | 0           | 0             | JAN/FEB/MAR           | 25                        | 0                         | 0                                                  |  |  |
| APR/MAY/JUNE        | 0             | 0           | 0             | APR/MAY/JUNE          | 1                         | 0                         | 0                                                  |  |  |
|                     | GOALS         | AND ACTUA   | L NEW CLUBS C | UMULATIVE             |                           |                           |                                                    |  |  |
| 1                   |               |             |               | -                     | -                         |                           |                                                    |  |  |

## GOALS AND ACTUAL MEMBERS CUMULATIVE

| DROPPED CLUBS: 0 |    | 3 CLUBS OF 45 ADDED 1 OR MORE<br>NEW MEMBERS | GENDER DISTRIBUTION  MALE 856 (77.82%) |              |     |
|------------------|----|----------------------------------------------|----------------------------------------|--------------|-----|
| DROPPED MEMBERS  |    |                                              | FEMALE                                 | 244 (22.18%) |     |
| DECEASED         | 9  | CLICK HERE FOR CUMULATIVE                    | TOTAL FAMILY UNIT MEMBERS              |              | 136 |
| CLUB CANCELLED   | 0  | MEMBERSHIP DATA                              |                                        |              | 70  |
| OTHER 55         |    |                                              | FAMILY MEMBERS PAYING HALF DUES        |              | 70  |
| TOTAL            | 64 |                                              |                                        |              |     |